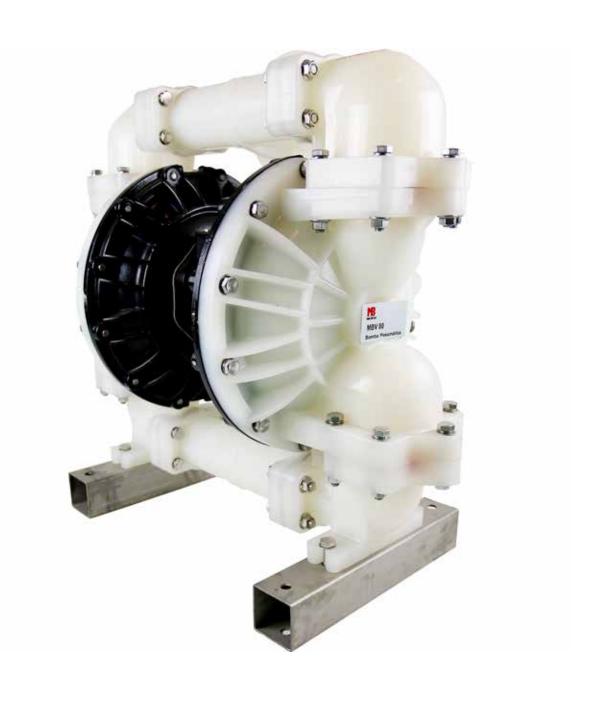

# MBV80 PP Plastic Center Block Pump

**Plastic Center Block Pump** 

# **MBV80 PP Plastic Center Block Pump**

**Plastic Center Block Pump** 

Quality MBV80 PP Plastic Center Block Pump suppliers & exporter – all products made in USA.

#### **Features**

- 3 in (76.2 mm) ANSI center-porting that is internally threaded 3 npt or bspt
- Bolted leak-free, flanged connections no clamp bands used
- Large flow paths for high viscosities
- Easy air valve maintenance
- Heavy-duty construction
- Fluid flow up to 275 gpm (1040 lpm)

### **Parameter Table**

| MBV80 PP Plastic Center Block Pump - Technical Specifications |                         |
|---------------------------------------------------------------|-------------------------|
| Max Working Pressure                                          | 120psi(0.84Mpa ,8.4bar) |
| Max Flow Rate                                                 | 275 gpm(1041 lpm)       |
| Max reciprocating Speed                                       | 135cpm                  |
| Max.Suction Height (Dry Sucking)                              | 5m                      |
| Max.permitted Grain                                           | 9.4mm                   |
| Max Air Consumption                                           | 180scfm(90L/s)          |
| Air Inlet size                                                | 3/4 in.npt(f)           |
| Air Outlet size                                               | 1 in.npt(f)             |
| Fluid Inlet size                                              | 3 in.npt(f)             |
| Fluid Outlet size                                             | 3 in.npt(f)             |
| Weight                                                        | PP pump 66kg            |