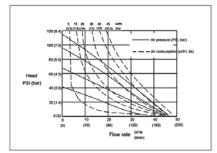

| 135cpm                  |
| Max.Suction Height (Dry Sucking)                              | 5m                      |
| Max.permitted Grain                                           | 9.4mm                   |
| Max Air Consumption                                           | 180scfm(90L/s)          |
| Air Inlet size                                                | 3/4 in.npt(f)           |
| Air Outlet size                                               | 1 in.npt(f)             |
| Fluid Inlet size                                              | 3 in.npt(f)             |
| Fluid Outlet size                                             | 3 in.npt(f)             |
| Weight                                                        | PP pump 66kg            |

# **Diagram**



### Installation