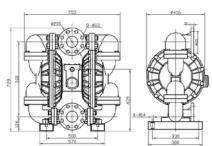

| 135cpm                  |
| Max.Suction Height (Dry Sucking)                              | 5m                      |
| Max.permitted Grain                                           | 9.4mm                   |
| Max Air Consumption                                           | 180scfm(90L/s)          |
| Air Inlet size                                                | 3/4 in.npt(f)           |
| Air Outlet size                                               | 1 in.npt(f)             |
| Fluid Inlet size                                              | 3 in.npt(f)             |
| Fluid Outlet size                                             | 3 in.npt(f)             |
| Weight                                                        | PP pump 66kg            |

# **Diagram**



### Installation