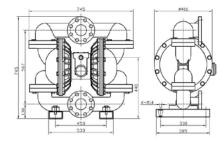

| 180scfm(90L/s)                                                     |
| Air Inlet size                                                  | 3/4 in.npt(f)                                                      |
| Air Outlet size                                                 | 1 in.npt(f)                                                        |
| Fluid Inlet size                                                | 3 in.npt(f)                                                        |
| Fluid Outlet size                                               | 3 in.npt(f)                                                        |
| Weight                                                          | Aluminum pump 77kg; Stainless steel 110.0kg;<br>Ductile Iton 180kg |

#### Diagram



### Installation