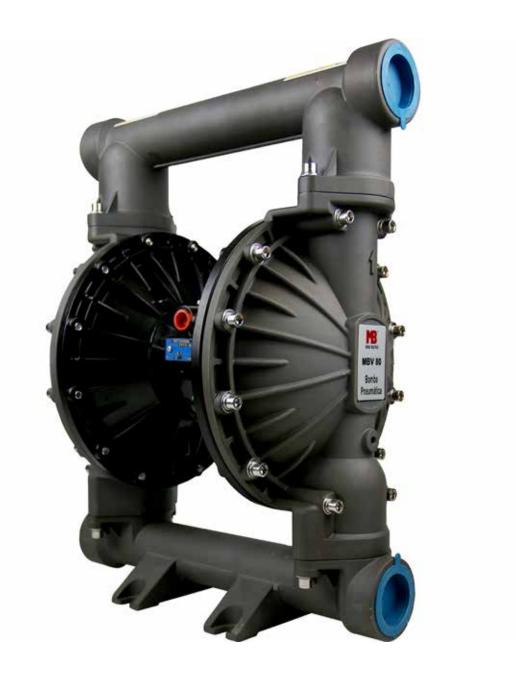

# MBV80 Diaphragm Pump Stainless Steel

**Stainless Steel Center Block Pump** 

Diaphragm Pump

# MBV80 Diaphragm Pump Stainless Steel

**Stainless Steel Center Block Pump** 

Emoclew America is the best MBV80 Diaphragm Pump Stainless Steel manufacturer in USA. Offering quality product to global customers.

#### **Features**

- 3 in (76.2 mm) ANSI center-porting that is internally threaded 3 npt or bspt
- Bolted leak-free, flanged connections no clamp bands used
- Large flow paths for high viscosities
- Easy air valve maintenance
- Heavy-duty construction
- Fluid flow up to 275 gpm (1040 lpm)