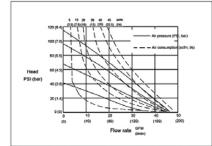

#### **Parameter Table**

| MBV80 Diaphragm Pump Stainless Steel - Technical Specifications |                                                                    |
|-----------------------------------------------------------------|--------------------------------------------------------------------|
| Max Working Pressure                                            | 120psi(0.84Mpa ,8.4bar)                                            |
| Max Flow Rate                                                   | 275 gpm(1041 lpm)                                                  |
| Max reciprocating Speed                                         | 135cpm                                                             |
| Max.Suction Height (Dry Sucking)                                | 5m                                                                 |
| Max.permitted Grain                                             | 9.4mm                                                              |
| Max Air Consumption                                             | 180scfm(90L/s)                                                     |
| Air Inlet size                                                  | 3/4 in.npt(f)                                                      |
| Air Outlet size                                                 | 1 in.npt(f)                                                        |
| Fluid Inlet size                                                | 3 in.npt(f)                                                        |
| Fluid Outlet size                                               | 3 in.npt(f)                                                        |
| Weight                                                          | Aluminum pump 77kg; Stainless steel 110.0kg;<br>Ductile Iton 180kg |