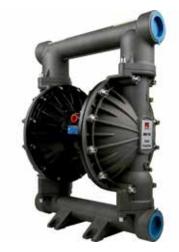

# MBV80 Diaphragm Pump Stainless Steel

**Stainless Steel Center Block Pump** 

Diaphragm Pump

# MBV80 Diaphragm Pump Stainless Steel

**Stainless Steel Center Block Pump** 

Emoclew America is the best MBV80 Diaphragm Pump Stainless Steel manufacturer in USA. Offering quality product to global customers.

#### **Features**

- 3 in (76.2 mm) ANSI center-porting that is internally threaded 3 npt or bspt
- Bolted leak-free, flanged connections no clamp bands used
- Large flow paths for high viscosities
- Easy air valve maintenance
- Heavy-duty construction
- Fluid flow up to 275 gpm (1040 lpm)