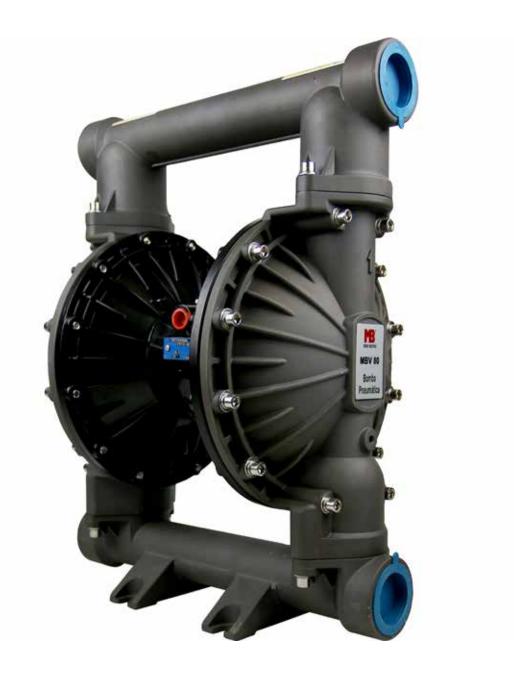

# MBV80 Diaphragm Pump Ductile Iron

**Stainless Steel Center Block Pump** 

Diaphragm Pump

# MBV80 Diaphragm Pump Ductile Iron

Stainless Steel Center Block Pump

As a specialist of MBV80 Diaphragm Pump Ductile Iron, Emoclew America can offer you comprehensive selections of goods in this industry.