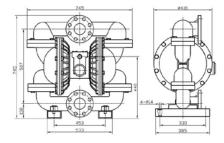

| 180scfm(90L/s)                                                     |
| Air Inlet size                                               | 3/4 in.npt(f)                                                      |
| Air Outlet size                                              | 1 in.npt(f)                                                        |
| Fluid Inlet size                                             | 3 in.npt(f)                                                        |
| Fluid Outlet size                                            | 3 in.npt(f)                                                        |
| Weight                                                       | Aluminum pump 77kg; Stainless steel 110.0kg;<br>Ductile Iton 180kg |

#### Diagram



## Installation