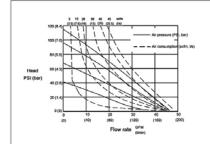

### **Parameter Table**

| MBV80 Diaphragm Pump Ductile Iron - Technical Specifications |                                                                    |
|--------------------------------------------------------------|--------------------------------------------------------------------|
| Max Working Pressure                                         | 120psi(0.84Mpa ,8.4bar)                                            |
| Max Flow Rate                                                | 275 gpm(1041 lpm)                                                  |
| Max reciprocating Speed                                      | 135cpm                                                             |
| Max.Suction Height (Dry Sucking)                             | 5m                                                                 |
| Max.permitted Grain                                          | 9.4mm                                                              |
| Max Air Consumption                                          | 180scfm(90L/s)                                                     |
| Air Inlet size                                               | 3/4 in.npt(f)                                                      |
| Air Outlet size                                              | 1 in.npt(f)                                                        |
| Fluid Inlet size                                             | 3 in.npt(f)                                                        |
| Fluid Outlet size                                            | 3 in.npt(f)                                                        |
| Weight                                                       | Aluminum pump 77kg; Stainless steel 110.0kg;<br>Ductile Iton 180kg |