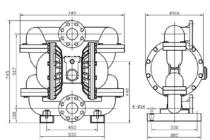

| 180scfm(90L/s)                                                     |
| Air Inlet size                                            | 3/4 in.npt(f)                                                      |
| Air Outlet size                                           | 1 in.npt(f)                                                        |
| Fluid Inlet size                                          | 3 in.npt(f)                                                        |
| Fluid Outlet size                                         | 3 in.npt(f)                                                        |
| Weight                                                    | Aluminum pump 77kg; Stainless steel 110.0kg;<br>Ductile Iton 180kg |

### **Diagram**



#### Installation





7901 Kingspointe PKWY SUITE 28 - Orlando - FL - 32819 - USA +1 (407) 683-6437