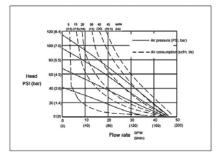

#### **Parameter Table**

| MBV80 Aluminium Diaphragm Pump - Technical Specifications |                                                                    |
|-----------------------------------------------------------|--------------------------------------------------------------------|
| Max Working Pressure                                      | 120psi(0.84Mpa ,8.4bar)                                            |
| Max Flow Rate                                             | 275 gpm(1041 lpm)                                                  |
| Max reciprocating Speed                                   | 135cpm                                                             |
| Max.Suction Height (Dry Sucking)                          | 5m                                                                 |
| Max.permitted Grain                                       | 9.4mm                                                              |
| Max Air Consumption                                       | 180scfm(90L/s)                                                     |
| Air Inlet size                                            | 3/4 in.npt(f)                                                      |
| Air Outlet size                                           | 1 in.npt(f)                                                        |
| Fluid Inlet size                                          | 3 in.npt(f)                                                        |
| Fluid Outlet size                                         | 3 in.npt(f)                                                        |
| Weight                                                    | Aluminum pump 77kg; Stainless steel 110.0kg;<br>Ductile Iton 180kg |