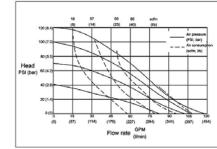

#### **Parameter Table**

| MBV50 Stainless Steel Center Block Pump - Technical Specifications |                                                                 |
|--------------------------------------------------------------------|-----------------------------------------------------------------|
| Max Working Pressure                                               | 120psi(0.84Mpa ,8.4bar)                                         |
| Max Flow Rate                                                      | 150 gpm(570 lpm)                                                |
| Max Reciprocating Speed                                            | 145cpm                                                          |
| Max Suction Height (Dry Suction)                                   | 5m                                                              |
| Max Permitted Grain                                                | 6mm                                                             |
| Max. Air Consumption                                               | 140scfm(70L/s)                                                  |
| Air Inlet size                                                     | 1/2 in.npt(f)                                                   |
| Air Outlet size                                                    | 1/2 in.npt(f)                                                   |
| Fluid Inlet size                                                   | 2 in.npt(f)                                                     |
| Fluid Outlet size                                                  | 2 in.npt(f)                                                     |
| Weight                                                             | Aluminum pump 29kg ; Stainless steel 47kg;<br>Ductile Iton 66kg |