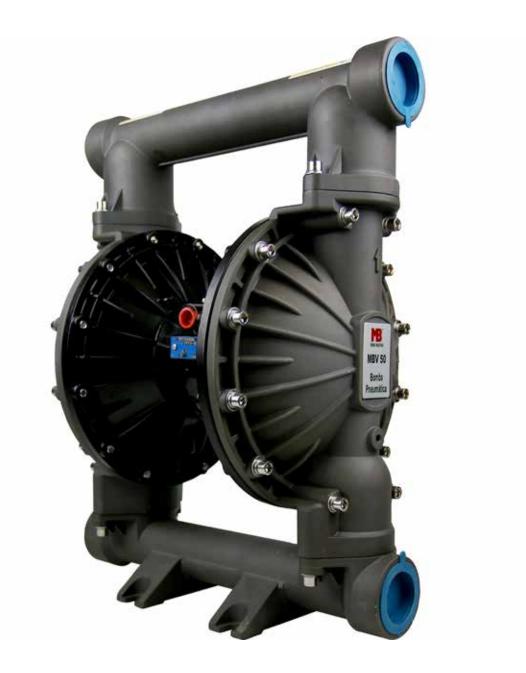

# MBV50 Stainless Steel Center Block Pump

**Stainless Steel Center Block Pump** 

Diaphragm Pump

## MBV50 Stainless Steel Center Block Pump

**Stainless Steel Center Block Pump** 

As a specialist of MBV50 Stainless Steel Center Block Pump, Emoclew America can offer you comprehensive selections of goods in this industry.

### Description