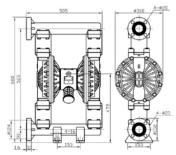

#### **Parameter Table**

| MBV50 PVDF Plastic Center Block Pump - Technical Specifications |                         |
|-----------------------------------------------------------------|-------------------------|
| Max Working Pressure                                            | 120psi(0.84Mpa ,8.4bar) |
| Max Flow Rate                                                   | 150 gpm(570 lpm)        |
| Max Reciprocating Speed                                         | 145cpm                  |
| Max Suction Height (Dry Suction)                                | 5m                      |
| Max Permitted Grain                                             | 6mm                     |
| Max. Air Consumption                                            | 140scfm(70L/s)          |
| Air Inlet size                                                  | 1/2 in.npt(f)           |
| Air Outlet size                                                 | 1/2 in.npt(f)           |
| Fluid Inlet size                                                | 2 in.npt(f)             |
| Fluid Outlet size                                               | 2 in.npt(f)             |
| Weight                                                          | PVDF Pump 30.5kg        |

#### **Diagram**