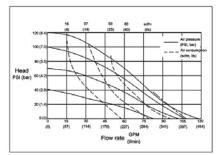

#### **Parameter Table**

| MBV50 PVDF Plastic Center Block Pump - Technical Specifications |                         |
|-----------------------------------------------------------------|-------------------------|
| Max Working Pressure                                            | 120psi(0.84Mpa ,8.4bar) |
| Max Flow Rate                                                   | 150 gpm(570 lpm)        |
| Max Reciprocating Speed                                         | 145cpm                  |
| Max Suction Height (Dry Suction)                                | 5m                      |
| Max Permitted Grain                                             | 6mm                     |
| Max. Air Consumption                                            | 140scfm(70L/s)          |
| Air Inlet size                                                  | 1/2 in.npt(f)           |
| Air Outlet size                                                 | 1/2 in.npt(f)           |
| Fluid Inlet size                                                | 2 in.npt(f)             |
| Fluid Outlet size                                               | 2 in.npt(f)             |
| Weight                                                          | PVDF Pump 30.5kg        |

#### **Diagram**