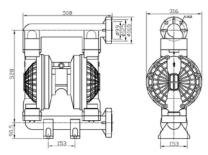

# **Diagram**

#### **Parameter Table**

| MBV50 PP Plastic Center Block Pump - Technical Specifications |                         |
|---------------------------------------------------------------|-------------------------|
| Max Working Pressure                                          | 120psi(0.84Mpa ,8.4bar) |
| Max Flow Rate                                                 | 150 gpm(570 lpm)        |
| Max Reciprocating Speed                                       | 145cpm                  |
| Max Suction Height (Dry Suction)                              | 5m                      |
| Max Permitted Grain                                           | 6mm                     |
| Max. Air Consumption                                          | 140scfm(70L/s)          |
| Air Inlet size                                                | 1/2 in.npt(f)           |
| Air Outlet size                                               | 1/2 in.npt(f)           |
| Fluid Inlet size                                              | 2 in.npt(f)             |
| Fluid Outlet size                                             | 2 in.npt(f)             |
| Weight                                                        | PVDF Pump 30.5kg        |