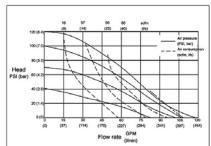

| 145cpm                  |
| Max Suction Height (Dry Suction)                              | 5m                      |
| Max Permitted Grain                                           | 6mm                     |
| Max. Air Consumption                                          | 140scfm(70L/s)          |
| Air Inlet size                                                | 1/2 in.npt(f)           |
| Air Outlet size                                               | 1/2 in.npt(f)           |
| Fluid Inlet size                                              | 2 in.npt(f)             |
| Fluid Outlet size                                             | 2 in.npt(f)             |
| Weight                                                        | PVDF Pump 30.5kg        |

# **Diagram**



### Installation





7901 Kingspointe PKWY SUITE 28 - Orlando - FL - 32819 - USA +1 (407) 683-6437