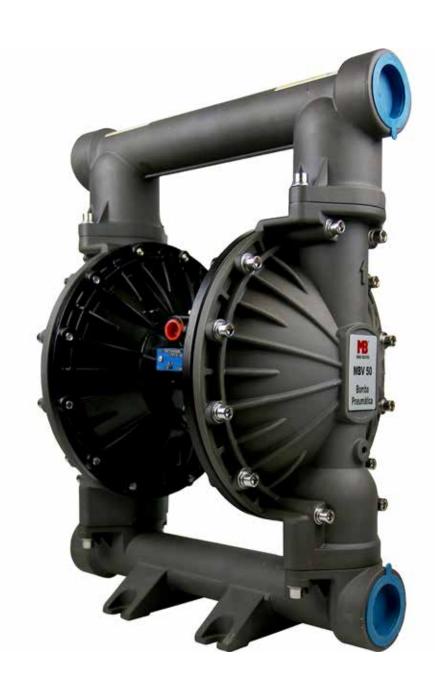

# MBV50 Diaphragm Pump Ductile Iron

**Stainless Steel Center Block Pump** 

## **MBV50 Diaphragm Pump Ductile Iron**

Stainless Steel Center Block Pump

Hot MBV50 Diaphragm Pump Ductile Iron – Emoclew America is the best MBV50 Diaphragm Pump Ductile Iron supplier in USA.

### **Description**