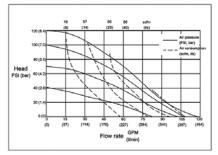

#### **Parameter Table**

| Rv50 Diaphragm Pump - Technical Specifications |                                                                 |
|------------------------------------------------|-----------------------------------------------------------------|
| Max Working Pressure                           | 120psi(0.84Mpa ,8.4bar)                                         |
| Max Flow Rate                                  | 150 gpm(570 lpm)                                                |
| Max Reciprocating Speed                        | 145cpm                                                          |
| Max Suction Height (Dry Suction)               | 5m                                                              |
| Max Permitted Grain                            | 6mm                                                             |
| Max. Air Consumption                           | 140scfm(70L/s)                                                  |
| Air Inlet size                                 | 1/2 in.npt(f)                                                   |
| Air Outlet size                                | 1/2 in.npt(f)                                                   |
| Fluid Inlet size                               | 2 in.npt(f)                                                     |
| Fluid Outlet size                              | 2 in.npt(f)                                                     |
| Weight                                         | Aluminum pump 29kg ; Stainless steel 47kg;<br>Ductile Iton 66kg |