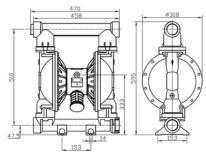

#### **Diagram**

#### **Parameter Table**

| Rv50 Diaphragm Pump - Technical Specifications |                                                                 |
|------------------------------------------------|-----------------------------------------------------------------|
| Max Working Pressure                           | 120psi(0.84Mpa ,8.4bar)                                         |
| Max Flow Rate                                  | 150 gpm(570 lpm)                                                |
| Max Reciprocating Speed                        | 145cpm                                                          |
| Max Suction Height (Dry Suction)               | 5m                                                              |
| Max Permitted Grain                            | 6mm                                                             |
| Max. Air Consumption                           | 140scfm(70L/s)                                                  |
| Air Inlet size                                 | 1/2 in.npt(f)                                                   |
| Air Outlet size                                | 1/2 in.npt(f)                                                   |
| Fluid Inlet size                               | 2 in.npt(f)                                                     |
| Fluid Outlet size                              | 2 in.npt(f)                                                     |
| Weight                                         | Aluminum pump 29kg ; Stainless steel 47kg;<br>Ductile Iton 66kg |