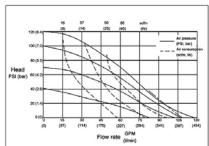

## **Parameter Table**

| MBV50 Aluminium Diaphragm Pump - Technical Specifications |                                                                 |
|-----------------------------------------------------------|-----------------------------------------------------------------|
| Max Working Pressure                                      | 120psi(0.84Mpa ,8.4bar)                                         |
| Max Flow Rate                                             | 150 gpm(570 lpm)                                                |
| Max Reciprocating Speed                                   | 145cpm                                                          |
| Max Suction Height (Dry Suction)                          | 5m                                                              |
| Max Permitted Grain                                       | 6mm                                                             |
| Max. Air Consumption                                      | 140scfm(70L/s)                                                  |
| Air Inlet size                                            | 1/2 in.npt(f)                                                   |
| Air Outlet size                                           | 1/2 in.npt(f)                                                   |
| Fluid Inlet size                                          | 2 in.npt(f)                                                     |
| Fluid Outlet size                                         | 2 in.npt(f)                                                     |
| Weight                                                    | Aluminum pump 29kg ; Stainless steel 47kg;<br>Ductile Iton 66kg |