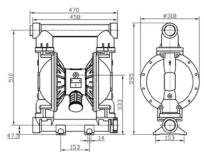

Air Consumption                                      | 140scfm(70L/s)                                                  |
| Air Inlet size                                            | 1/2 in.npt(f)                                                   |
| Air Outlet size                                           | 1/2 in.npt(f)                                                   |
| Fluid Inlet size                                          | 2 in.npt(f)                                                     |
| Fluid Outlet size                                         | 2 in.npt(f)                                                     |
| Weight                                                    | Aluminum pump 29kg ; Stainless steel 47kg;<br>Ductile Iton 66kg |

### **Diagram**



#### Installation





7901 Kingspointe PKWY SUITE 28 - Orlando - FL - 32819 - USA +1 (407) 683-6437