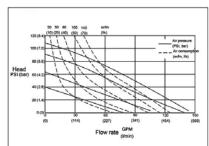

## **Parameter Table**

| MBV40 Stainless Steel Center Block Pump - Technical Specifications |                                                                 |
|--------------------------------------------------------------------|-----------------------------------------------------------------|
| Max Working Pressure                                               | 120psi(0.84Mpa ,8.4bar)                                         |
| Max Flow Rate                                                      | 118 gpm(446 lpm)                                                |
| Max Reciprocating Speed                                            | 200cpm                                                          |
| Max Suction Height (Dry Sucking)                                   | 5m                                                              |
| Max Permitted Grain                                                | 5mm                                                             |
| Max. Air Consumption                                               | 80scfm(40L/s)                                                   |
| Air Inlet size                                                     | 1/2 in.npt(f)                                                   |
| Air Outlet size                                                    | 1/2 in.npt(f)                                                   |
| Fluid Inlet size                                                   | 11/2 in.npt(f)                                                  |
| Fluid Outlet size                                                  | 11/2 in.npt(f)                                                  |
| Weight                                                             | Aluminum pump 16kg; Stainless steel 29.0kg<br>Ductile Iton 33kg |