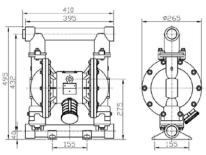

| 80scfm(40L/s)                                                   |
| Air Inlet size                                                     | 1/2 in.npt(f)                                                   |
| Air Outlet size                                                    | 1/2 in.npt(f)                                                   |
| Fluid Inlet size                                                   | 11/2 in.npt(f)                                                  |
| Fluid Outlet size                                                  | 11/2 in.npt(f)                                                  |
| Weight                                                             | Aluminum pump 16kg; Stainless steel 29.0kg<br>Ductile Iton 33kg |

# **Diagram**



## Installation





## **EMOCLEW AMERICA COMPANY LLC**

7901 Kingspointe PKWY SUITE 28 - Orlando - FL - 32819 - USA +1 (407) 683-6437