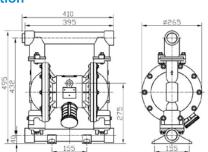

n                                                     | 125scfm(3.5m³/min)                                  |
| Air Inlet size                                                          | 1/2 in.npt(f)                                       |
| Air Outlet size                                                         | 1/2 in.npt(f)                                       |
| Fluid Inlet size                                                        | 11/2 in.npt(f)                                      |
| Fluid Outlet Size                                                       | 11/2 in.npt(f)                                      |
| Weight                                                                  | Stainless steel pump 29.0kg<br>Aluminum pump 16.0kg |

#### **Diagram**



#### Installation





#### **EMOCLEW AMERICA COMPANY LLC**

7901 Kingspointe PKWY SUITE 28 - Orlando - FL - 32819 - USA +1 (407) 683-6437