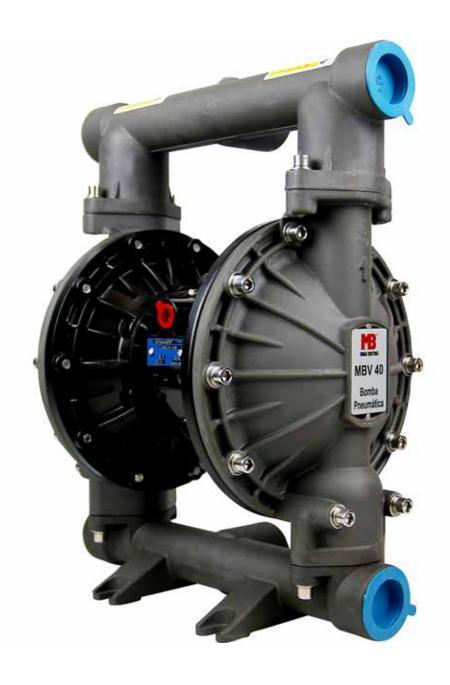

# MBV40 Stainless Full Steel Center Block Pump

**Stainless Steel Center Block Pump** 

# **MBV40 Stainless Full Steel Center Block Pump**

**Stainless Steel Center Block Pump** 

You can buy good quality MBV40 Stainless Full Steel Center Block Pump, we are the best distributor from USA market.

#### **Features**

- 1-1/2 in (38.1 mm) end-porting
- High flow 100 gpm (378 lpm) in a compact, portable size
- Fluid pressure to 120 psi (8.4 bar, 0.84 MPa)
- Patented, high-reliability closed center air valve is online serviceable
- Lube-free operation
- Epoxy-coated air section
- External controller for optional remote operation
- Stainless steel center section for corrosive applications