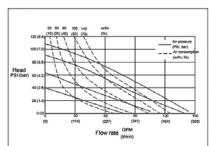

# **Parameter Table**

| MBV40 Stainless Full Steel Center Block Pump - Technical Specifications |                                                     |
|-------------------------------------------------------------------------|-----------------------------------------------------|
| Max Working Pressure                                                    | 100psi(0.7Mpa ,7bar)                                |
| Max .flow Rate                                                          | 90 gpm(340 lpm)                                     |
| Max Reciprocating Speed                                                 | 200cpm                                              |
| Max.Suction Height (Dry Sucking)                                        | 5m                                                  |
| Max Permitted Grain                                                     | 5mm                                                 |
| Max Air Consumption                                                     | 125scfm(3.5m³/min)                                  |
| Air Inlet size                                                          | 1/2 in.npt(f)                                       |
| Air Outlet size                                                         | 1/2 in.npt(f)                                       |
| Fluid Inlet size                                                        | 11/2 in.npt(f)                                      |
| Fluid Outlet Size                                                       | 11/2 in.npt(f)                                      |
| Weight                                                                  | Stainless steel pump 29.0kg<br>Aluminum pump 16.0kg |

#### **Diagram**