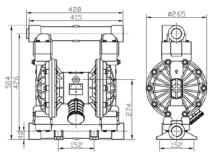

|
| Max Permitted Grain                                               | 5mm                                |
| Max. Air Consumption                                              | 80scfm(40L/s)                      |
| Air Inlet size                                                    | 1/2 in.npt(f)                      |
| Air Outlet size                                                   | 1/2 in.npt(f)                      |
| Fluid Inlet size                                                  | 11/2 in.npt(f)                     |
| Fluid Outlet size                                                 | 11/2 in.npt(f)                     |
| Weight                                                            | PVDF pump 20.0kg<br>PP pump 16.0kg |

#### **Diagram**



#### Installation