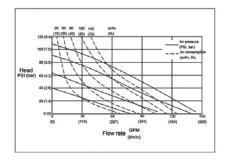

|
| Max Permitted Grain                                               | 5mm                                |
| Max. Air Consumption                                              | 80scfm(40L/s)                      |
| Air Inlet size                                                    | 1/2 in.npt(f)                      |
| Air Outlet size                                                   | 1/2 in.npt(f)                      |
| Fluid Inlet size                                                  | 11/2 in.npt(f)                     |
| Fluid Outlet size                                                 | 11/2 in.npt(f)                     |
| Weight                                                            | PVDF pump 20.0kg<br>PP pump 16.0kg |

#### **Diagram**



#### Installation