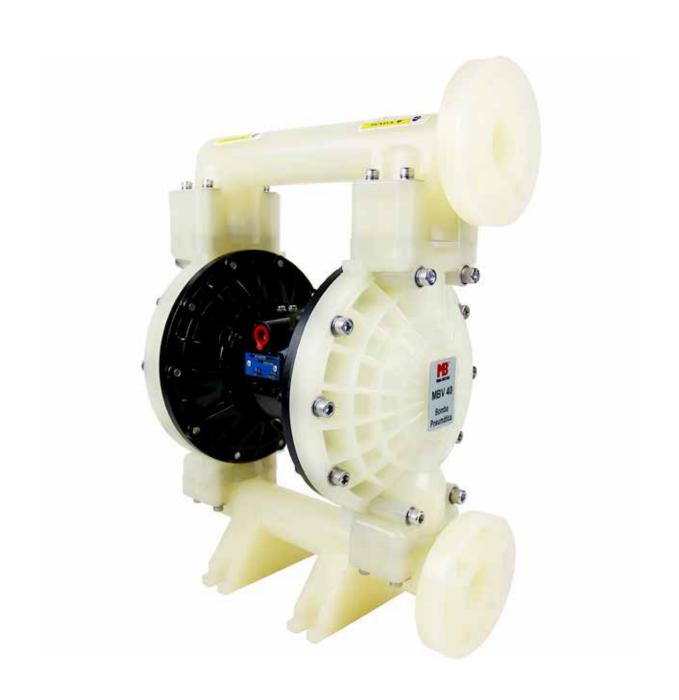

# MBV40 (PVDF) Plastic Center Block Pump

**Plastic Center Block Pump** 

## MBV40 (PVDF) Plastic **Center Block Pump**

**Plastic Center Block Pump** 

As a specialist of MBV40 (PVDF) Plastic Center Block Pump, Emoclew America can offer you comprehensive selections of goods in this industry.

### **Description**