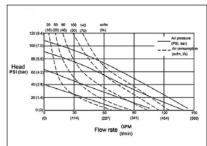

#### **Parameter Table**

| MBV40 PVDF Plastic Center Block Pump - Technical Specifications |                                    |
|-----------------------------------------------------------------|------------------------------------|
| Max Working Pressure                                            | 120psi(0.84Mpa ,8.4bar)            |
| Max Flow Rate                                                   | 118 gpm(446 lpm)                   |
| Max Reciprocating Speed                                         | 200cpm                             |
| Max Suction Height (Dry Sucking)                                | 5m                                 |
| Max Permitted Grain                                             | 5mm                                |
| Max. Air Consumption                                            | 80scfm(40L/s)                      |
| Air Inlet size                                                  | 1/2 in.npt(f)                      |
| Air Outlet size                                                 | 1/2 in.npt(f)                      |
| Fluid Inlet size                                                | 11/2 in.npt(f)                     |
| Fluid Outlet size                                               | 11/2 in.npt(f)                     |
| Weight                                                          | PVDF pump 20.0kg<br>PP pump 16.0kg |

#### **Diagram**