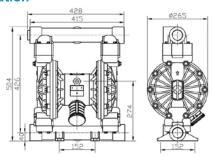

#### **Parameter Table**

| MBV40 PVDF Plastic Center Block Pump - Technical Specifications |                                    |
|-----------------------------------------------------------------|------------------------------------|
| Max Working Pressure                                            | 120psi(0.84Mpa ,8.4bar)            |
| Max Flow Rate                                                   | 118 gpm(446 lpm)                   |
| Max Reciprocating Speed                                         | 200cpm                             |
| Max Suction Height (Dry Sucking)                                | 5m                                 |
| Max Permitted Grain                                             | 5mm                                |
| Max. Air Consumption                                            | 80scfm(40L/s)                      |
| Air Inlet size                                                  | 1/2 in.npt(f)                      |
| Air Outlet size                                                 | 1/2 in.npt(f)                      |
| Fluid Inlet size                                                | 11/2 in.npt(f)                     |
| Fluid Outlet size                                               | 11/2 in.npt(f)                     |
| Weight                                                          | PVDF pump 20.0kg<br>PP pump 16.0kg |

#### **Diagram**