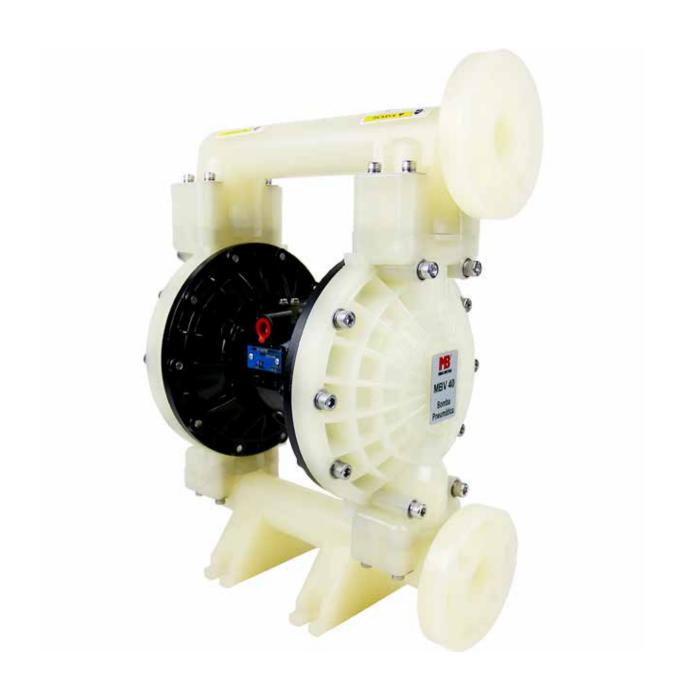

# MBV40 (PP) Plastic Center Block Pump

**Plastic Center Block Pump** 

# MBV40 (PP) Plastic Center **Block Pump**

**Plastic Center Block Pump** 

As a specialist of MBV40 (PP) Plastic Center Block Pump, Emoclew America can offer you comprehensive selections of goods in this industry.

#### **Features**

- 1-1/2 in (38.1 mm) end-porting
- High flow 100 gpm (378 lpm) in a compact, portable size
- Fluid pressure to 120 psi (8.4 bar, 0.84 MPa)
- Patented, high-reliability closed center air valve is online serviceable
- Lube-free operation
- Epoxy-coated air section
- External controller for optional remote operation

#### **Parameter Table**

| MBV40 (PP) Plastic Center Block Pump - Technical Specifications |                                    |
|-----------------------------------------------------------------|------------------------------------|
| Max Working Pressure                                            | 120psi(0.84Mpa ,8.4bar)            |
| Max Flow Rate                                                   | 118 gpm(446 lpm)                   |
| Max Reciprocating Speed                                         | 200cpm                             |
| Max Suction Height (Dry Sucking)                                | 5m                                 |
| Max Permitted Grain                                             | 5mm                                |
| Max. Air Consumption                                            | 80scfm(40L/s)                      |
| Air Inlet size                                                  | 1/2 in.npt(f)                      |
| Air Outlet size                                                 | 1/2 in.npt(f)                      |
| Fluid Inlet size                                                | 11/2 in.npt(f)                     |
| Fluid Outlet size                                               | 11/2 in.npt(f)                     |
| Weight                                                          | PVDF pump 20.0kg<br>PP pump 16.0kg |