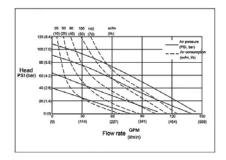

#### **Parameter Table**

| MBV40 (PP) Plastic Center Block Pump - Technical Specifications |                                    |
|-----------------------------------------------------------------|------------------------------------|
| Max Working Pressure                                            | 120psi(0.84Mpa ,8.4bar)            |
| Max Flow Rate                                                   | 118 gpm(446 lpm)                   |
| Max Reciprocating Speed                                         | 200cpm                             |
| Max Suction Height (Dry Sucking)                                | 5m                                 |
| Max Permitted Grain                                             | 5mm                                |
| Max. Air Consumption                                            | 80scfm(40L/s)                      |
| Air Inlet size                                                  | 1/2 in.npt(f)                      |
| Air Outlet size                                                 | 1/2 in.npt(f)                      |
| Fluid Inlet size                                                | 11/2 in.npt(f)                     |
| Fluid Outlet size                                               | 11/2 in.npt(f)                     |
| Weight                                                          | PVDF pump 20.0kg<br>PP pump 16.0kg |

### **Diagram**