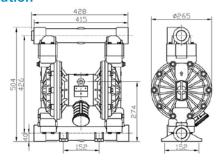

#### **Parameter Table**

| MBV40 (PP) Plastic Center Block Pump - Technical Specifications |                                    |
|-----------------------------------------------------------------|------------------------------------|
| Max Working Pressure                                            | 120psi(0.84Mpa ,8.4bar)            |
| Max Flow Rate                                                   | 118 gpm(446 lpm)                   |
| Max Reciprocating Speed                                         | 200cpm                             |
| Max Suction Height (Dry Sucking)                                | 5m                                 |
| Max Permitted Grain                                             | 5mm                                |
| Max. Air Consumption                                            | 80scfm(40L/s)                      |
| Air Inlet size                                                  | 1/2 in.npt(f)                      |
| Air Outlet size                                                 | 1/2 in.npt(f)                      |
| Fluid Inlet size                                                | 11/2 in.npt(f)                     |
| Fluid Outlet size                                               | 11/2 in.npt(f)                     |
| Weight                                                          | PVDF pump 20.0kg<br>PP pump 16.0kg |

### **Diagram**

#### Installation