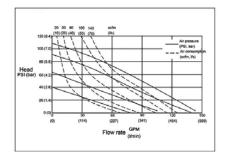

#### **Parameter Table**

| MBV40 PP Plastic Center Block Pump - Technical Specifications |                                    |
|---------------------------------------------------------------|------------------------------------|
| Max Working Pressure                                          | 120psi(0.84Mpa ,8.4bar)            |
| Max Flow Rate                                                 | 118 gpm(446 lpm)                   |
| Max Reciprocating Speed                                       | 200cpm                             |
| Max Suction Height (Dry Sucking)                              | 5m                                 |
| Max Permitted Grain                                           | 5mm                                |
| Max. Air Consumption                                          | 80scfm(40L/s)                      |
| Air Inlet size                                                | 1/2 in.npt(f)                      |
| Air Outlet size                                               | 1/2 in.npt(f)                      |
| Fluid Inlet size                                              | 11/2 in.npt(f)                     |
| Fluid Outlet size                                             | 11/2 in.npt(f)                     |
| Weight                                                        | PVDF pump 20.0kg<br>PP pump 16.0kg |

#### **Diagram**