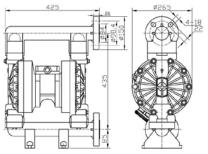

#### **Parameter Table**

| MBV40 PP Plastic Center Block Pump - Technical Specifications |                                    |
|---------------------------------------------------------------|------------------------------------|
| Max Working Pressure                                          | 120psi(0.84Mpa ,8.4bar)            |
| Max Flow Rate                                                 | 118 gpm(446 lpm)                   |
| Max Reciprocating Speed                                       | 200cpm                             |
| Max Suction Height (Dry Sucking)                              | 5m                                 |
| Max Permitted Grain                                           | 5mm                                |
| Max. Air Consumption                                          | 80scfm(40L/s)                      |
| Air Inlet size                                                | 1/2 in.npt(f)                      |
| Air Outlet size                                               | 1/2 in.npt(f)                      |
| Fluid Inlet size                                              | 11/2 in.npt(f)                     |
| Fluid Outlet size                                             | 11/2 in.npt(f)                     |
| Weight                                                        | PVDF pump 20.0kg<br>PP pump 16.0kg |

#### **Diagram**