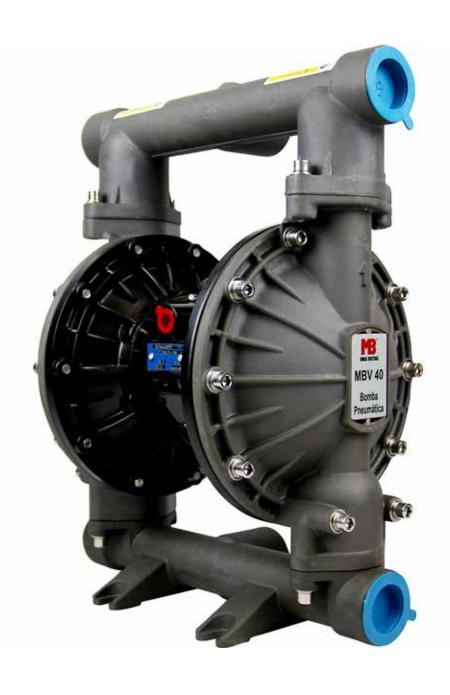

# MBV40 Diaphragm Pump Ductile Iron

**Stainless Steel Center Block Pump** 

# **MBV40 Diaphragm Pump Ductile Iron**

Stainless Steel Center Block Pump

Quality MBV40 Diaphragm Pump Ductile Iron suppliers & exporter – all products made in USA.

#### **Features**

- 1-1/2 in (38.1 mm) end-porting
- High flow 100 gpm (378 lpm) in a compact, portable size
- Fluid pressure to 120 psi (8.4 bar, 0.84 MPa)
- Patented, high-reliability closed center air valve is online serviceable
- Lube-free operation
- Epoxy-coated air section
- External controller for optional remote operation

#### **Parameter Table**

| MBV40 Diaphragm Pump Ductile Iron - Technical Specifications |                                                                 |
|--------------------------------------------------------------|-----------------------------------------------------------------|
| Max Working Pressure                                         | 120psi(0.84Mpa ,8.4bar)                                         |
| Max Flow Rate                                                | 118 gpm(446 lpm)                                                |
| Max Reciprocating Speed                                      | 200cpm                                                          |
| Max Suction Height (Dry Sucking)                             | 5m                                                              |
| Max Permitted Grain                                          | 5mm                                                             |
| Max. Air Consumption                                         | 80scfm(40L/s)                                                   |
| Air Inlet size                                               | 1/2 in.npt(f)                                                   |
| Air Outlet size                                              | 1/2 in.npt(f)                                                   |
| Fluid Inlet size                                             | 11/2 in.npt(f)                                                  |
| Fluid Outlet size                                            | 11/2 in.npt(f)                                                  |
| Weight                                                       | Aluminum pump 16kg; Stainless steel 29.0kg<br>Ductile Iton 33kg |