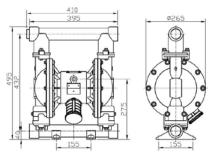

| 80scfm(40L/s)                                                   |
| Air Inlet size                                               | 1/2 in.npt(f)                                                   |
| Air Outlet size                                              | 1/2 in.npt(f)                                                   |
| Fluid Inlet size                                             | 11/2 in.npt(f)                                                  |
| Fluid Outlet size                                            | 11/2 in.npt(f)                                                  |
| Weight                                                       | Aluminum pump 16kg; Stainless steel 29.0kg<br>Ductile Iton 33kg |

## **Diagram**



#### Installation





#### **EMOCLEW AMERICA COMPANY LLC**

7901 Kingspointe PKWY SUITE 28 - Orlando - FL - 32819 - USA