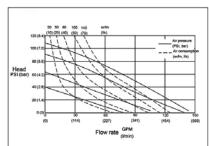

#### **Parameter Table**

| MBV40 Diaphragm Pump Ductile Iron - Technical Specifications |                                                                 |
|--------------------------------------------------------------|-----------------------------------------------------------------|
| Max Working Pressure                                         | 120psi(0.84Mpa ,8.4bar)                                         |
| Max Flow Rate                                                | 118 gpm(446 lpm)                                                |
| Max Reciprocating Speed                                      | 200cpm                                                          |
| Max Suction Height (Dry Sucking)                             | 5m                                                              |
| Max Permitted Grain                                          | 5mm                                                             |
| Max. Air Consumption                                         | 80scfm(40L/s)                                                   |
| Air Inlet size                                               | 1/2 in.npt(f)                                                   |
| Air Outlet size                                              | 1/2 in.npt(f)                                                   |
| Fluid Inlet size                                             | 11/2 in.npt(f)                                                  |
| Fluid Outlet size                                            | 11/2 in.npt(f)                                                  |
| Weight                                                       | Aluminum pump 16kg; Stainless steel 29.0kg<br>Ductile Iton 33kg |