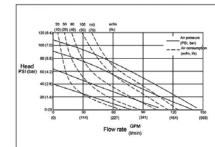

#### **Parameter Table**

| MBV40 Aluminium Diaphragm Pump - Technical Specifications |                                                                 |
|-----------------------------------------------------------|-----------------------------------------------------------------|
| Max Working Pressure                                      | 120psi(0.84Mpa ,8.4bar)                                         |
| Max Flow Rate                                             | 118 gpm(446 lpm)                                                |
| Max Reciprocating Speed                                   | 200cpm                                                          |
| Max Suction Height (Dry Sucking)                          | 5m                                                              |
| Max Permitted Grain                                       | 5mm                                                             |
| Max. Air Consumption                                      | 80scfm(40L/s)                                                   |
| Air Inlet size                                            | 1/2 in.npt(f)                                                   |
| Air Outlet size                                           | 1/2 in.npt(f)                                                   |
| Fluid Inlet size                                          | 11/2 in.npt(f)                                                  |
| Fluid Outlet size                                         | 11/2 in.npt(f)                                                  |
| Weight                                                    | Aluminum pump 16kg; Stainless steel 29.0kg<br>Ductile Iton 33kg |