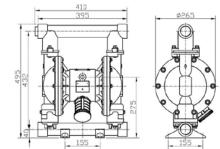

ax. Air Consumption                                      | 80scfm(40L/s)                                                   |
| Air Inlet size                                            | 1/2 in.npt(f)                                                   |
| Air Outlet size                                           | 1/2 in.npt(f)                                                   |
| Fluid Inlet size                                          | 11/2 in.npt(f)                                                  |
| Fluid Outlet size                                         | 11/2 in.npt(f)                                                  |
| Weight                                                    | Aluminum pump 16kg; Stainless steel 29.0kg<br>Ductile Iton 33kg |

#### Diagram



### Installation





EMOCLEW AMERICA COMPANY LLC 7901 Kingspointe PKVVY SUITE 28 - Orlando - FL - 32819 - USA +1 (407) 683-6437 emoclew@emoclewusa.com | info@emoclewpumps.com | www.emoclew.com