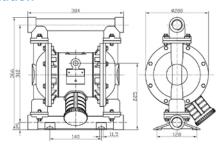

| 4mm                                         |
| Max.Air Consumption                                                | 45scfm(22.5L/s)                             |
| Air Inlet size                                                     | 1/2 in.npt(f)                               |
| Air Outlet size                                                    | 1/2 in.npt(f)                               |
| Fluid Inlet size                                                   | 1 in.npt                                    |
| Fluid Outlet size                                                  | 1 in.npt(f)                                 |
| Weight                                                             | Aluminum pump 8.2kg<br>Stainless steel 15kg |

### **Diagram**



#### Installation