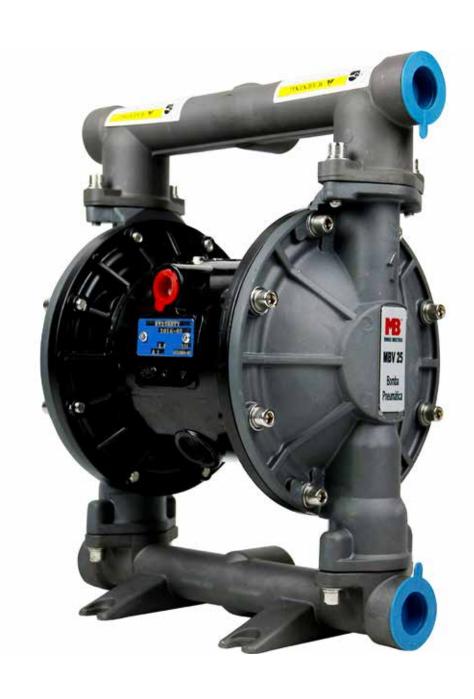

# MBV25 Stainless Steel Center Block Pump

**Stainless Steel Center Block Pump** 

# **MBV25 Stainless Steel Center Block Pump**

**Stainless Steel Center Block Pump** 

Quality MBV25 Stainless Steel Center Block Pump suppliers & exporter – all products made in USA.

#### **Features**

- 1 in (25.4 mm) center- and end-porting
- High flow 40 gpm (151 lpm) in a compact, portable size
- Fluid pressure to 120 psi (8.4 bar, 0.84 MPa)
- Epoxy-coated center section for corrosive environments
- Equipped with an effective and reliable air valve system
- External controller for optional remote operation