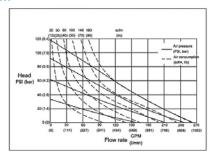

### **Parameter Table**

| MBV25 Stainless Steel Center Block Pump - Technical Specifications |                                             |
|--------------------------------------------------------------------|---------------------------------------------|
| Max Working Pressure                                               | 120psi(0.84Mpa ,8.4bar)                     |
| Max Flow Rate                                                      | 40 gpm(150 lpm)                             |
| Max Reciprocating Speed                                            | 276cpm                                      |
| Max Suction Height(Dry Sucking)                                    | 5.48m                                       |
| Max Permitted Grain                                                | 4mm                                         |
| Max.Air Consumption                                                | 45scfm(22.5L/s)                             |
| Air Inlet size                                                     | 1/2 in.npt(f)                               |
| Air Outlet size                                                    | 1/2 in.npt(f)                               |
| Fluid Inlet size                                                   | 1 in.npt                                    |
| Fluid Outlet size                                                  | 1 in.npt(f)                                 |
| Weight                                                             | Aluminum pump 8.2kg<br>Stainless steel 15kg |