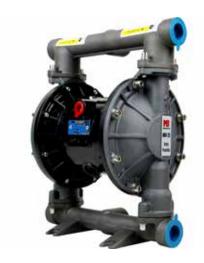

# MBV25 Stainless Steel Center Block Pump

**Stainless Steel Center Block Pump** 





# **MBV25 Stainless Steel Center Block Pump**

**Stainless Steel Center Block Pump** 

Quality MBV25 Stainless Steel Center Block Pump suppliers & exporter – all products made in USA.



# **Description**

#### **Features**

- 1 in (25.4 mm) center- and end-porting
- High flow 40 gpm (151 lpm) in a compact, portable size
- Fluid pressure to 120 psi (8.4 bar, 0.84 MPa)
- Epoxy-coated center section for corrosive environments
- Equipped with an effective and reliable air valve system
- External controller for optional remote operation

## **Typical Applications**

- Drum fluid transfer
- · Unloading fluids

- Chemical evacuation
- Ceramic glaze supply
- Dewatering and sump evacuation
- Tank and sump drainage

#### **Typical Fluids Handled**

- Chemicals
- Contaminated surface water
- Adhesives, varnishes, dispersions, solvents and stains
- Resins, latexes, wood preservative stains, concrete paints and primers
- Ceramic slips and slurries

### **Parameter Table**

| MBV25 S