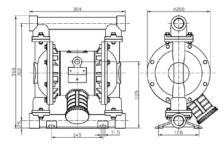

|
| Aax Air Consumption                                                     | 60scfm(1.7m³/min)                             |
| Air Inlet size                                                          | 1/2 in.npt(f)                                 |
| Air Outlet size                                                         | 1/2 in.npt(f)                                 |
| Fluid Inlet size                                                        | 1 in.npt                                      |
| Fluid Outlet size                                                       | 1 in.npt(f)                                   |
| Weight                                                                  | Aluminum pump 8.2kg Stainless steel pump 15kg |

#### **Diagram**



#### Installation