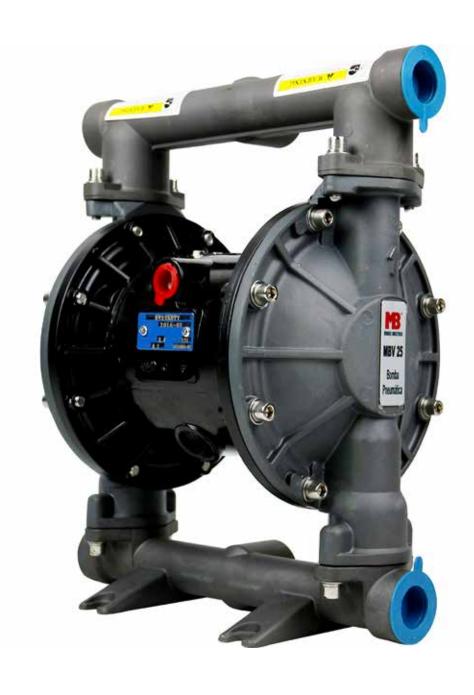

# MBV25 Stainless Full Steel Center Block Pump

**Stainless Steel Center Block Pump** 

## **MBV25 Stainless Full Steel Center Block Pump**

**Stainless Steel Center Block Pump** 

As a specialist of MBV25 Stainless Full Steel Center Block Pump, Emoclew America can offer you comprehensive selections of goods in this industry.

#### **Features**

- 1 in (25.4 mm) center- and end-porting
- High flow 40 gpm (151 lpm) in a compact, portable size
- Fluid pressure to 120 psi (8.4 bar, 0.84 MPa)
- Epoxy-coated center section for corrosive environments
- Equipped with an effective and reliable air valve system
- External controller for optional remote operation
- Stainless steel center section for corrosive applications