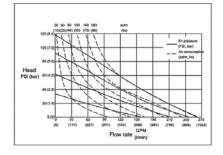

#### **Parameter Table**

| MBV25 Stainless Full Steel Center Block Pump - Technical Specifications |                                               |
|-------------------------------------------------------------------------|-----------------------------------------------|
| Max Working Pressure                                                    | 100psi(0.7Mpa ,7bar)                          |
| Max Flow Rate                                                           | 40 gpm(150 lpm)                               |
| Max Reciprocating Speed                                                 | 276cpm                                        |
| Max.Suction Height (Dry Sucking)                                        | 5m                                            |
| Max Permitted Grain                                                     | 4mm                                           |
| Aax Air Consumption                                                     | 60scfm(1.7m³/min)                             |
| Air Inlet size                                                          | 1/2 in.npt(f)                                 |
| Air Outlet size                                                         | 1/2 in.npt(f)                                 |
| Fluid Inlet size                                                        | 1 in.npt                                      |
| Fluid Outlet size                                                       | 1 in.npt(f)                                   |
| Weight                                                                  | Aluminum pump 8.2kg Stainless steel pump 15kg |