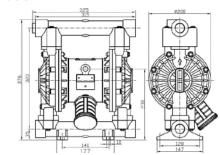

#### **Parameter Table**

| MBV25 (PP) Plastic Center Block Pump - Technical Specifications |                                   |
|-----------------------------------------------------------------|-----------------------------------|
| Max Working Pressure                                            | 120psi(0.84Mpa ,8.4bar)           |
| Max Flow Rate                                                   | 40 gpm(150 lpm)                   |
| Max Reciprocating Speed                                         | 276cpm                            |
| Max Suction Height ( Dry Sucking)                               | 5.48m                             |
| Max Permitted Grain                                             | 4mm                               |
| Max.Air Consumption                                             | 45scfm(22.5L/s)                   |
| Air Inlet size                                                  | 1/2 in.npt(f)                     |
| Air Outlet size                                                 | 1/2 in.npt(f)                     |
| Fluid Inlet size                                                | 1 in.npt(f)                       |
| Fluid Outlet size                                               | 1 in.npt(f)                       |
| Weight                                                          | PVDF Pump 10.0kg<br>PP pump 8.0kg |

#### Diagram