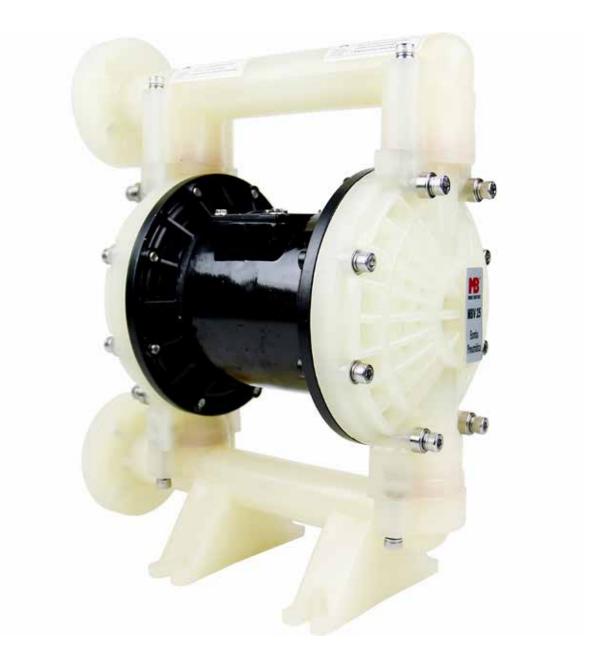

# MBV25 (PP) Plastic Center Block Pump

**Plastic Center Block Pump** 

Diaphragm Pump

## **Plastic Center Block Pump**

Emoclew America clients as the god trying best to satisfy all kinds of their requirements to manufacture the MBV25 (PP) Plastic Center Block Pump.

#### **Features**

- 1/4 in (6.35 mm) end-porting
- Low-cost, compact design
- Spring check valves for superior priming in any mounting configuration
- True-formed PTFE and Santoprene diaphragms for enhanced performance
- External controller for optional remote operation