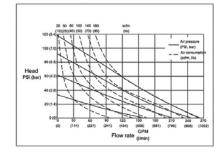

#### **Parameter Table**

| MBV25 (PP) Plastic Center Block Pump - Technical Specifications |                                   |
|-----------------------------------------------------------------|-----------------------------------|
| Max Working Pressure                                            | 120psi(0.84Mpa ,8.4bar)           |
| Max Flow Rate                                                   | 40 gpm(150 lpm)                   |
| Max Reciprocating Speed                                         | 276cpm                            |
| Max Suction Height ( Dry Sucking)                               | 5.48m                             |
| Max Permitted Grain                                             | 4mm                               |
| Max.Air Consumption                                             | 45scfm(22.5L/s)                   |
| Air Inlet size                                                  | 1/2 in.npt(f)                     |
| Air Outlet size                                                 | 1/2 in.npt(f)                     |
| Fluid Inlet size                                                | 1 in.npt(f)                       |
| Fluid Outlet size                                               | 1 in.npt(f)                       |
| Weight                                                          | PVDF Pump 10.0kg<br>PP pump 8.0kg |

#### Diagram