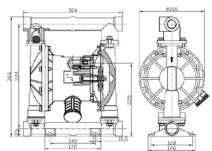

|
| Max Permitted Grain                                       | 4mm                                         |
| Max.Air Consumption                                       | 45scfm(22.5L/s)                             |
| Air Inlet size                                            | 1/2 in.npt(f)                               |
| Air Outlet size                                           | 1/2 in.npt(f)                               |
| Fluid Inlet size                                          | 1 in.npt                                    |
| Fluid Outlet size                                         | 1 in.npt(f)                                 |
| Weight                                                    | Aluminum pump 8.2kg<br>Stainless steel 15kg |

#### **Diagram**



#### Installation