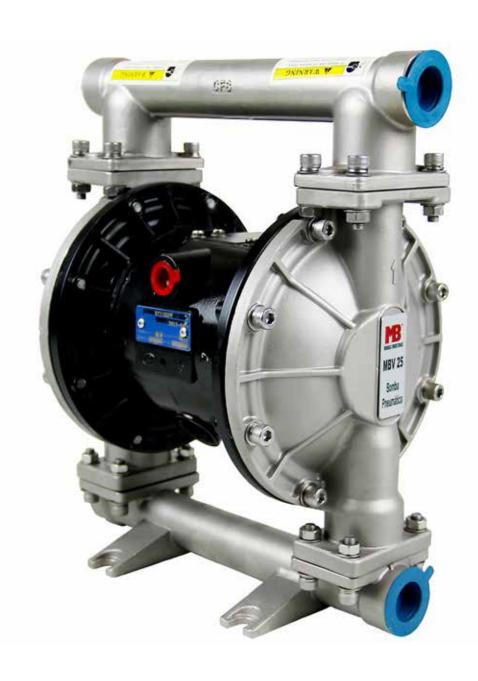

# MBV25 Aluminium Diaphragm Pump

**Aluminium Diaphragm Pump** 

## **MBV25 Aluminium Diaphragm Pump**

**Aluminium Diaphragm Pump** 

You can buy good quality MBV25 Aluminium Diaphragm Pump, we are the best distributor from USA market.

#### **Features**

- 1 in (25.4 mm) center- and end-porting
- High flow 40 gpm (151 lpm) in a compact, portable size
- Fluid pressure to 120 psi (8.4 bar, 0.84 MPa)
- Epoxy-coated center section for corrosive environments
- Equipped with an effective and reliable air valve system
- External controller for optional remote operation