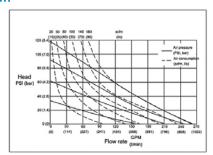

#### **Parameter Table**

| MBV25 Aluminium Diaphragm Pump - Technical Specifications |                                             |
|-----------------------------------------------------------|---------------------------------------------|
| Max Working Pressure                                      | 120psi(0.84Mpa ,8.4bar)                     |
| Max Flow Rate                                             | 40 gpm(150 lpm)                             |
| Max Reciprocating Speed                                   | 276cpm                                      |
| Max Suction Height(Dry Sucking)                           | 5.48m                                       |
| Max Permitted Grain                                       | 4mm                                         |
| Max.Air Consumption                                       | 45scfm(22.5L/s)                             |
| Air Inlet size                                            | 1/2 in.npt(f)                               |
| Air Outlet size                                           | 1/2 in.npt(f)                               |
| Fluid Inlet size                                          | 1 in.npt                                    |
| Fluid Outlet size                                         | 1 in.npt(f)                                 |
| Weight                                                    | Aluminum pump 8.2kg<br>Stainless steel 15kg |