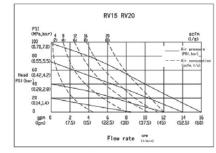

#### **Parameter Table**

| MBV20 PP Plastic Cente Block Pump - Technical Specifications |                               |
|--------------------------------------------------------------|-------------------------------|
| Max Working Pressure                                         | 100psi(0.7Mpa ,7bar)          |
| Max Flow Rate                                                | 15gpm(57lpm)                  |
| Max Reciprocating Speed                                      | 400cpm                        |
| Max Suction Height (Dry Sucking)                             | 4.5m                          |
| Max Permitted Grain                                          | 3/32in.(2.5mm)                |
| Max.Air Consumption                                          | 20gpm(10L/s)                  |
| Air Inlet size                                               | 1/4in.npt(f)                  |
| Air Outlet size                                              | 3/8in.npt(f)                  |
| Fluid Inlet size                                             | 3/4 in.npt(f)or bspt(f)       |
| Fluid Outlet size                                            | 3/4 in.npt(f)or bspt(f)       |
| Weight                                                       | PVDF pump 3.7kg PP pump 2.8kg |