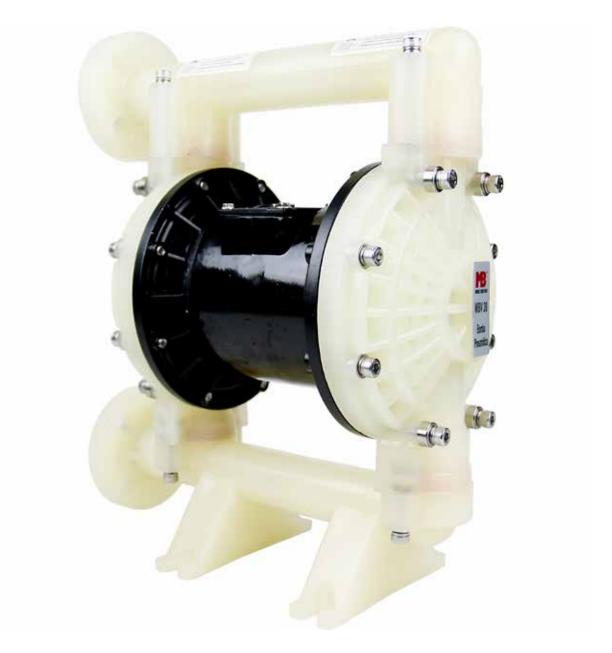

# **Plastic Center Block Pump**

As the best China MBV20 PP Plastic Cente Block Pump supplier, Emoclew America provides quality MBV20 PP Plastic Cente Block Pump to global clients.

#### **Features**

- 3/4 in (19.05 mm) center- and end-porting
- No seals to leak or fail
- Quiet running less than 85 dB with easy-to-use remote muffler capability for even lower noise levels
- High flow rates in a small, portable package
- External controller for optional remote operation