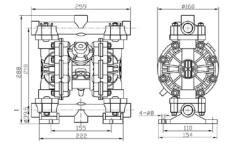

on Height (Dry Sucking)                             | 4.5m                          |
| Max Permitted Grain                                          | 3/32in.(2.5mm)                |
| Max.Air Consumption                                          | 20gpm(10L/s)                  |
| Air Inlet size                                               | 1/4in.npt(f)                  |
| Air Outlet size                                              | 3/8in.npt(f)                  |
| Fluid Inlet size                                             | 3/4 in.npt(f)or bspt(f)       |
| Fluid Outlet size                                            | 3/4 in.npt(f)or bspt(f)       |
| Weight                                                       | PVDF pump 3.7kg PP pump 2.8kg |

#### Diagram



### Installation





EMOCLEW AMERICA COMPANY LLC 7901 Kingspointe PKWY SUITE 28 - Orlando - FL - 32819 - USA +1 (407) 683-6437 emoclew@emoclewusa.com | info@emoclewpumps.com | www.emoclew.com