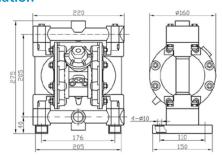

#### **Parameter Table**

| MBV15 Stainless Steel Center Block Pump - Technical Specifications |                                            |
|--------------------------------------------------------------------|--------------------------------------------|
| Max Working Pressure                                               | 100psi(0.7Mpa ,7bar)                       |
| Max Flow Rate                                                      | 15gpm(57lpm)                               |
| Max Reciprocating Speed                                            | 400cpm                                     |
| Max Suction Height (Dry Sucking)                                   | 4.5m                                       |
| Max Permitted Grain                                                | 3/32in.(2.5mm)                             |
| Max.Air Consumption                                                | 20gpm(10L/s)                               |
| Air Inlet size                                                     | 1/4in.npt(f)                               |
| Air Outlet size                                                    | 3/8in.npt(f)                               |
| Fluid Inlet size                                                   | 1/2 in.npt(f)or bspt(f)                    |
| Fluid Outlet size                                                  | 1/2 in.npt(f)or bspt(f)                    |
| Weight                                                             | Aluminum pump 4.5kg; Stainless Steel 6.8kg |

#### Installation