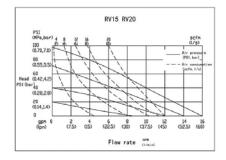

#### **Parameter Table**

| MBV15 Stainless Steel Center Block Pump - Technical Specifications |                                            |
|--------------------------------------------------------------------|--------------------------------------------|
| Max Working Pressure                                               | 100psi(0.7Mpa ,7bar)                       |
| Max Flow Rate                                                      | 15gpm(57lpm)                               |
| Max Reciprocating Speed                                            | 400cpm                                     |
| Max Suction Height (Dry Sucking)                                   | 4.5m                                       |
| Max Permitted Grain                                                | 3/32in.(2.5mm)                             |
| Max.Air Consumption                                                | 20gpm(10L/s)                               |
| Air Inlet size                                                     | 1/4in.npt(f)                               |
| Air Outlet size                                                    | 3/8in.npt(f)                               |
| Fluid Inlet size                                                   | 1/2 in.npt(f)or bspt(f)                    |
| Fluid Outlet size                                                  | 1/2 in.npt(f)or bspt(f)                    |
| Weight                                                             | Aluminum pump 4.5kg; Stainless Steel 6.8kg |

#### **Diagram**