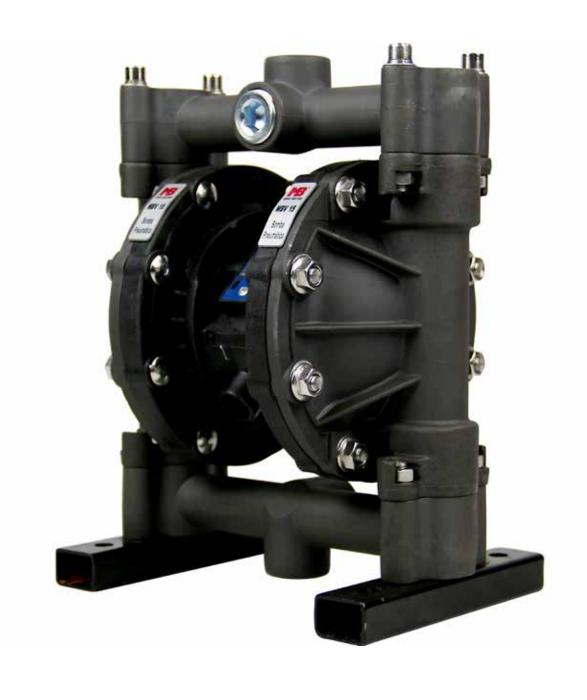

# MBV15 Stainless Steel Center Block Pump

Stainless Steel Center Block Pump

# **MBV15 Stainless Steel Center Block Pump**

**Stainless Steel Center Block Pump** 

Emoclew America is the best MBV15 Stainless Steel Center Block Pump manufacturer in USA. Offering quality product to global customers.

# **Description**