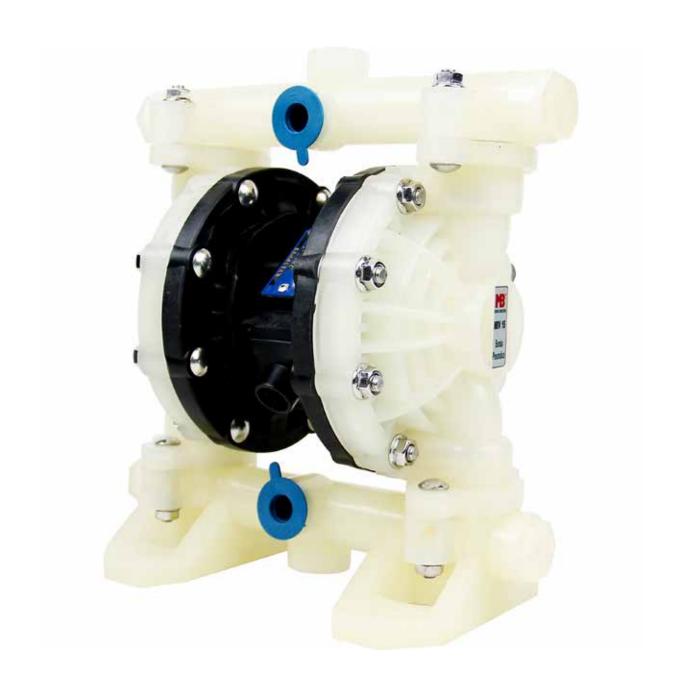

# MBV15 PVDF Plastic Center Block Pump

**Plastic Center Block Pump** 

# **MBV15 PVDF Plastic Center Block Pump**

**Plastic Center Block Pump** 

Before shipping, Emoclew America MBV15 PVDF Plastic Center Block Pump are packed with strong wooden case with waterproof cloth to avoid any damage.

# **Description**