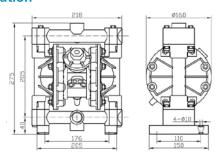

#### **Parameter Table**

| MBV15 PVDF Plastic Center Block Pump - Technical Specifications |                               |
|-----------------------------------------------------------------|-------------------------------|
| Max Working Pressure                                            | 100psi(0.7Mpa ,7bar)          |
| Max Flow Rate                                                   | 15gpm(57lpm)                  |
| Max Reciprocating Speed                                         | 400cpm                        |
| Max Suction Height (Dry Sucking)                                | 4.5m                          |
| Max Permitted Grain                                             | 3/32in.(2.5mm)                |
| Max.Air Consumption                                             | 20gpm(10L/s)                  |
| Air Inlet size                                                  | 1/4in.npt(f)                  |
| Air Outlet size                                                 | 3/8in.npt(f)                  |
| Fluid Inlet size                                                | 1/2 in.npt(f)or bspt(f)       |
| Fluid Outlet size                                               | 1/2 in.npt(f)or bspt(f)       |
| Weight                                                          | PVDF pump 3.7kg PP pump 2.7kg |

## **Diagram**

#### Installation