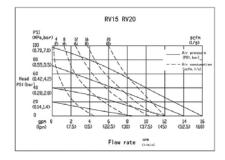

#### **Parameter Table**

| MBV15 PVDF Plastic Center Block Pump - Technical Specifications |                               |
|-----------------------------------------------------------------|-------------------------------|
| Max Working Pressure                                            | 100psi(0.7Mpa ,7bar)          |
| Max Flow Rate                                                   | 15gpm(57lpm)                  |
| Max Reciprocating Speed                                         | 400cpm                        |
| Max Suction Height (Dry Sucking)                                | 4.5m                          |
| Max Permitted Grain                                             | 3/32in.(2.5mm)                |
| Max.Air Consumption                                             | 20gpm(10L/s)                  |
| Air Inlet size                                                  | 1/4in.npt(f)                  |
| Air Outlet size                                                 | 3/8in.npt(f)                  |
| Fluid Inlet size                                                | 1/2 in.npt(f)or bspt(f)       |
| Fluid Outlet size                                               | 1/2 in.npt(f)or bspt(f)       |
| Weight                                                          | PVDF pump 3.7kg PP pump 2.7kg |

## **Diagram**