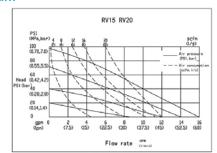

#### **Parameter Table**

| MBV15 PP Plastic Center Block Pump - Technical Specifications |                               |
|---------------------------------------------------------------|-------------------------------|
| Max Working Pressure                                          | 100psi(0.7Mpa ,7bar)          |
| Max Flow Rate                                                 | 15gpm(57lpm)                  |
| Max Reciprocating Speed                                       | 400cpm                        |
| Max Suction Height (Dry Sucking)                              | 4.5m                          |
| Max Permitted Grain                                           | 3/32in.(2.5mm)                |
| Max.Air Consumption                                           | 20gpm(10L/s)                  |
| Air Inlet size                                                | 1/4in.npt(f)                  |
| Air Outlet size                                               | 3/8in.npt(f)                  |
| Fluid Inlet size                                              | 1/2 in.npt(f)or bspt(f)       |
| Fluid Outlet size                                             | 1/2 in.npt(f)or bspt(f)       |
| Weight                                                        | PVDF pump 3.7kg PP pump 2.7kg |