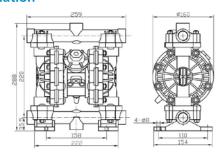

Dry Sucking)                              | 4.5m                          |
| Max Permitted Grain                                           | 3/32in.(2.5mm)                |
| Max.Air Consumption                                           | 20gpm(10L/s)                  |
| Air Inlet size                                                | 1/4in.npt(f)                  |
| Air Outlet size                                               | 3/8in.npt(f)                  |
| Fluid Inlet size                                              | 1/2 in.npt(f)or bspt(f)       |
| Fluid Outlet size                                             | 1/2 in.npt(f)or bspt(f)       |
| Weight                                                        | PVDF pump 3.7kg PP pump 2.7kg |

## **Diagram**



#### Installation