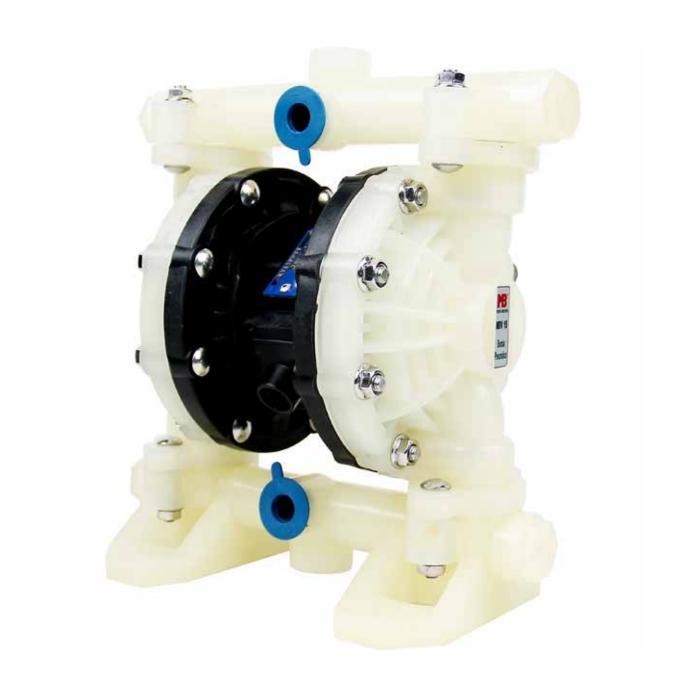

# MBV15 PP Plastic Center Block Pump

**Plastic Center Block Pump** 

# **MBV15 PP Plastic Center Block Pump**

# **Plastic Center Block Pump**

Before shipping, Emoclew America MBV15 PP Plastic Center Block Pump are packed with strong wooden case with waterproof cloth to avoid any damage.

# **Description**