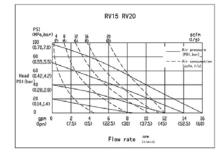

#### **Parameter Table**

| MBV15 Aluminium Diaphragm Pump - Technical Specifications |                                            |
|-----------------------------------------------------------|--------------------------------------------|
| Max Working Pressure                                      | 100psi(0.7Mpa ,7bar)                       |
| Max Flow Rate                                             | 15gpm(57lpm)                               |
| Max Reciprocating Speed                                   | 400cpm                                     |
| Max Suction Height (Dry Sucking)                          | 4.5m                                       |
| Max Permitted Grain                                       | 3/32in.(2.5mm)                             |
| Max.Air Consumption                                       | 20gpm(10L/s)                               |
| Air Inlet size                                            | 1/4in.npt(f)                               |
| Air Outlet size                                           | 3/8in.npt(f)                               |
| Fluid Inlet size                                          | 1/2 in.npt(f)or bspt(f)                    |
| Fluid Outlet size                                         | 1/2 in.npt(f)or bspt(f)                    |
| Weight                                                    | Aluminum pump 4.5kg; Stainless Steel 6.8kg |

#### Diagram