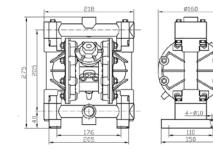

#### **Parameter Table**

| MBV15 Aluminium Diaphragm Pump - Technical Specifications |                                            |
|-----------------------------------------------------------|--------------------------------------------|
| Max Working Pressure                                      | 100psi(0.7Mpa ,7bar)                       |
| Max Flow Rate                                             | 15gpm(57lpm)                               |
| Max Reciprocating Speed                                   | 400cpm                                     |
| Max Suction Height (Dry Sucking)                          | 4.5m                                       |
| Max Permitted Grain                                       | 3/32in.(2.5mm)                             |
| Max.Air Consumption                                       | 20gpm(10L/s)                               |
| Air Inlet size                                            | 1/4in.npt(f)                               |
| Air Outlet size                                           | 3/8in.npt(f)                               |
| Fluid Inlet size                                          | 1/2 in.npt(f)or bspt(f)                    |
| Fluid Outlet size                                         | 1/2 in.npt(f)or bspt(f)                    |
| Weight                                                    | Aluminum pump 4.5kg; Stainless Steel 6.8kg |

#### Diagram

#### Installation