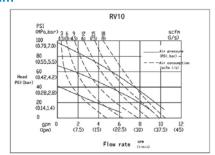

#### **Parameter Table**

| MBV10 PVDF Plastic Center Block Pump - Technical Specifications |                      |
|-----------------------------------------------------------------|----------------------|
| Max Working Pressure                                            | 100psi(0.7Mpa ,7bar) |
| Max Flow Rate                                                   | 10.5gpm(38lpm)       |
| Max Reciprocating Speed                                         | 330cpm               |
| Max Suction Height (Dry Sucking)                                | Dry3.7m; Wet6.4m     |
| Max Permitted Grain                                             | 1/16in.(1.6mm)       |
| Max.Air Consumption                                             | 18scfm(9L/s)         |
| Air Inlet size                                                  | 1/4in.npt(f)         |
| Air Outlet size                                                 | 1/4in.npt(f)         |
| Fluid Inlet size                                                | 3/8in.npt(f)         |
| Fluid Outlet size                                               | 3/8in.npt(f)         |
| Weight                                                          | PP pump 2.5kg        |

### **Diagram**