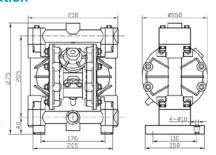

#### **Parameter Table**

| MBV10 PVDF Plastic Center Block Pump - Technical Specifications |                      |
|-----------------------------------------------------------------|----------------------|
| Max Working Pressure                                            | 100psi(0.7Mpa ,7bar) |
| Max Flow Rate                                                   | 10.5gpm(38lpm)       |
| Max Reciprocating Speed                                         | 330cpm               |
| Max Suction Height (Dry Sucking)                                | Dry3.7m; Wet6.4m     |
| Max Permitted Grain                                             | 1/16in.(1.6mm)       |
| Max.Air Consumption                                             | 18scfm(9L/s)         |
| Air Inlet size                                                  | 1/4in.npt(f)         |
| Air Outlet size                                                 | 1/4in.npt(f)         |
| Fluid Inlet size                                                | 3/8in.npt(f)         |
| Fluid Outlet size                                               | 3/8in.npt(f)         |
| Weight                                                          | PP pump 2.5kg        |

### **Diagram**