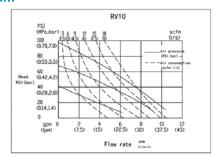

#### **Parameter Table**

| MBV10 PP Plastic Center Block Pump - Technical Specifications |                      |
|---------------------------------------------------------------|----------------------|
| Max Working Pressure                                          | 100psi(0.7Mpa ,7bar) |
| Max Flow Rate                                                 | 10.5gpm(38lpm)       |
| Max Reciprocating Speed                                       | 330cpm               |
| Max Suction Height (Dry Sucking)                              | Dry3.7m; Wet6.4m     |
| Max Permitted Grain                                           | 1/16in.(1.6mm)       |
| Max.Air Consumption                                           | 18scfm(9L/s)         |
| Air Inlet size                                                | 1/4in.npt(f)         |
| Air Outlet size                                               | 1/4in.npt(f)         |
| Fluid Inlet size                                              | 3/8in.npt(f)         |
| Fluid Outlet size                                             | 3/8in.npt(f)         |
| Weight                                                        | PP pump 2.5kg        |

#### **Diagram**