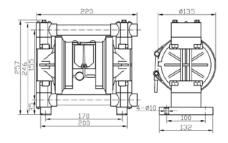

#### **Parameter Table**

| MBV10 PP Plastic Center Block Pump - Technical Specifications |                      |
|---------------------------------------------------------------|----------------------|
| Max Working Pressure                                          | 100psi(0.7Mpa ,7bar) |
| Max Flow Rate                                                 | 10.5gpm(38lpm)       |
| Max Reciprocating Speed                                       | 330cpm               |
| Max Suction Height (Dry Sucking)                              | Dry3.7m; Wet6.4m     |
| Max Permitted Grain                                           | 1/16in.(1.6mm)       |
| Max.Air Consumption                                           | 18scfm(9L/s)         |
| Air Inlet size                                                | 1/4in.npt(f)         |
| Air Outlet size                                               | 1/4in.npt(f)         |
| Fluid Inlet size                                              | 3/8in.npt(f)         |
| Fluid Outlet size                                             | 3/8in.npt(f)         |
| Weight                                                        | PP pump 2.5kg        |

#### **Diagram**