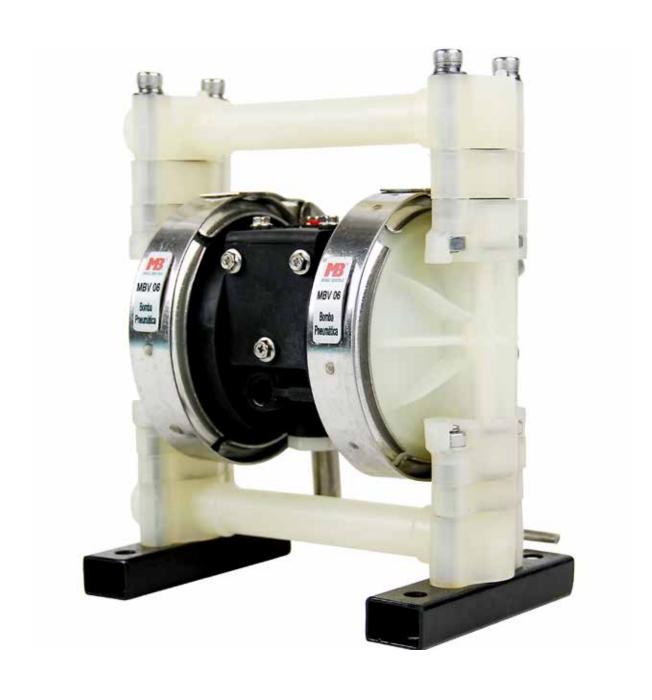

# MBV06 PP Plastic Center Block Pump

**Plastic Center Block Pump** 

# **MBV06 PP Plastic Center Block Pump**

**Plastic Center Block Pump** 

As the best USA MBV06 PP Plastic Center Block Pump supplier, Emoclew America provides quality MBV06 PP Plastic Center Block Pump to global clients.

## **Description**