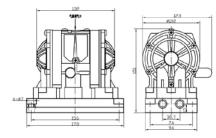

|
| Max Permitted Grain                                            | 1.5mm                                |
| Max Air Consumption                                            | 7.0scfm(3.5L/s)                      |
| Air Inlet Size                                                 | 1/4in.npt(f)1/4in.bsp(f)             |
| Air Outlet Size                                                | 1/4in.npt(f)1/4in.bsp(f)             |
| Fluid Inlet Size                                               | 1/4in.npt(f)1/4in.bsp(f)             |
| Fluid Outlet Size                                              | 1/4in.npt(f)1/4in.bsp(f)             |
| Weight                                                         | PP pump 1.1kg                        |

#### **Diagram**



#### Installation