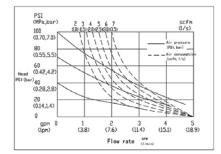

#### **Parameter Table**

| MBV06 PP Plastic Center Block Pump - Technicial Specifications |                                      |
|----------------------------------------------------------------|--------------------------------------|
| Max Working Pressure                                           | 100psi(0.7Mpa ,7bar)                 |
| Max Flow Rate                                                  | 4.5gpm(17lpm)                        |
| Max Reciprocating Speed                                        | Dry running320cpm; Wet running250cpm |
| Max Suction Height (Dry Sucking)                               | 3m                                   |
| Max Permitted Grain                                            | 1.5mm                                |
| Max Air Consumption                                            | 7.0scfm(3.5L/s)                      |
| Air Inlet Size                                                 | 1/4in.npt(f)1/4in.bsp(f)             |
| Air Outlet Size                                                | 1/4in.npt(f)1/4in.bsp(f)             |
| Fluid Inlet Size                                               | 1/4in.npt(f)1/4in.bsp(f)             |
| Fluid Outlet Size                                              | 1/4in.npt(f)1/4in.bsp(f)             |
| Weight                                                         | PP pump 1.1kg                        |

#### **Diagram**